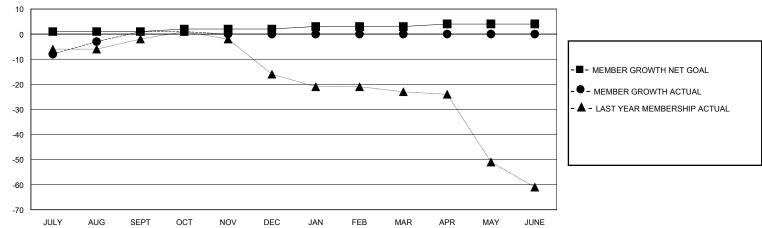

## District 14 E

GMT: LOCATION PENNSYLVANIA GMT CA

| Clubs         |               |             |               | Members               |                       |                         |                                                    |  |  |
|---------------|---------------|-------------|---------------|-----------------------|-----------------------|-------------------------|----------------------------------------------------|--|--|
|               | RESULTS FOR   | R 2023-2024 |               | RESULTS FOR 2023-2024 |                       |                         |                                                    |  |  |
| QUARTER       | NEW CLUB GOAL | NEW CLUBS   | DROPPED CLUBS | QUARTER MEMB          | ER GROWTH NET<br>GOAL | MEMBER GROWTH<br>ACTUAL | DROPPED<br>MEMBERS ACTUAL<br>(including transfers) |  |  |
| JULY/AUG/SEPT | 0             | 0           | 0             | JULY/AUG/SEPT         | 1                     | 21                      | 18                                                 |  |  |
| OCT/NOV/DEC   | 0             | 0           | 0             | OCT/NOV/DEC           | 1                     | 5                       | 5                                                  |  |  |
| JAN/FEB/MAR   | 0             | 0           | 0             | JAN/FEB/MAR           | 1                     | 0                       | 0                                                  |  |  |
| APR/MAY/JUNE  | 1             | 0           | 0             | APR/MAY/JUNE          | 1                     | 0                       | 0                                                  |  |  |